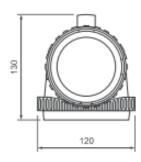

-------------|---------|--------------|
| Zone 1 | $\checkmark$ | Zone 21 | $\checkmark$ |
| Zone 2 | $\checkmark$ | Zone 22 | $\checkmark$ |

#### LOM15ATEX2183



#### On request

- · adjustable carrying strap
- version with signalisation function
- other chargers

#### Ordering data

| Code  | Lamp | Battery         | Autonomy                              | Light intensity                            |
|-------|------|-----------------|---------------------------------------|--------------------------------------------|
| LRX-1 | LED  | NiMH 4.8V - 2Ah | 8/4/2 hours (low/nominal/high power)  | 115/222/338 lumen (low/nominal/high power) |
| LRX-2 | LED  | NiMH 4.8V - 4Ah | 16/8/5 hours (low/nominal/high power) | 115/222/338 lumen (low/nominal/high power) |

## **Dimensional sketches**





### Accessories

| Code     | Description                              |
|----------|------------------------------------------|
| C-64PQ   | charger, 85-265VAC, with Europlug        |
| C-6424PQ | charger, 12 or 24VDC, cable without plug |