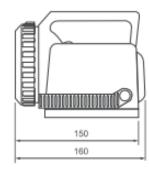

|--------------|---------|--------------|
| Zone 1 | $\checkmark$ | Zone 21 | $\checkmark$ |
| Zone 2 | $\checkmark$ | Zone 22 | $\checkmark$ |

#### LOM15ATEX2183



#### On request

- · adjustable carrying strap
- version with signalisation function
- other chargers

#### Ordering data

| Code  | Lamp | Battery         | Autonomy                              | Light intensity                            |
|-------|------|-----------------|---------------------------------------|--------------------------------------------|
| LRX-1 | LED  | NiMH 4.8V - 2Ah | 8/4/2 hours (low/nominal/high power)  | 115/222/338 lumen (low/nominal/high power) |
| LRX-2 | LED  | NiMH 4.8V - 4Ah | 16/8/5 hours (low/nominal/high power) | 115/222/338 lumen (low/nominal/high power) |

## **Dimensional sketches**





### Accessories

| Code     | Description                              |
|----------|------------------------------------------|
| C-64PQ   | charger, 85-265VAC, with Europlug        |
| C-6424PQ | charger, 12 or 24VDC, cable without plug |