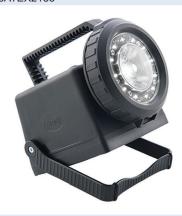

# 1 ATEX LED handlamp LRX

The LRXis a hand lamp with emergency lighting function for use in zone 0. Especially suited as inspection lamp.

Specific characteristics are:

- LOW NOMINAL HIGH OFF pushbutton
- weighs only 1,1kg
- 4.8V NiMH battery
- charging-state LED
- 3 minutes emergency function in case of mains loss

### **Specifications**

| Housing             | polymer       |
|---------------------|---------------|
| Protection          | IP67          |
| Weight              | 1,1 kg        |
| Ambiant temperature | -40°C - +40°C |
| Guideline           | ATEX          |
| Manufacturer        | Luznor        |