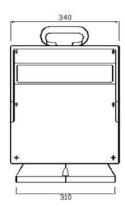

with metal frame            |
| Cable entry            | 3 m rubber cable 3 x 2,5 mm <sup>2</sup> |
|                        | with plug 230V 1P+N+E                    |
| Output                 | - 2 sockets 12V 2P                       |
|                        | - 1 socket 230V 1P+N+E (troughwiring)    |
| Transformer            | 2x 100VA 230V/12V                        |
| Protection transformer | primary and secondary                    |
| Ambiant temperature    | -10°C - +40°C                            |
| * Note                 | sockets and plugs ATX (= brand)          |
|                        | Other brands on request.                 |



### Ordering data

| Code   |
|--------|
| Y11138 |

Туре construction site box type E80, fixed and wired

### **Dimensional sketches**