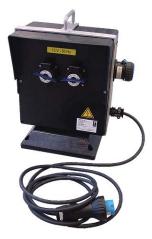

# 2 Standard construction site box - type Y11138

Explosion proof construction site box type E80 in solid rubber (impact-, oil-, acid- and heat-resistant) with handle and base.

## (Ex) II 2 G Ex d e m IIC T4 Gb

DEKRA15ATEX0080

| The construction site box is equipped: on the entry with a 3 m rubber cable           | Zone 0 | x            | Zone 20  | X |
|---------------------------------------------------------------------------------------|--------|--------------|----------|---|
| 3 x 2,5 mm <sup>2</sup> with a 230V plug, 1P + N + E and on the output with 2 sockets | Zone o |              | 20110 20 |   |
| 12V, 2P and 1 socket 230V, 1P + N + E (= throughwired). Two transformers              | Zone 1 | $\checkmark$ | Zone 21  | × |
| of 100VA/230V/12V are included.                                                       | Zone 2 | $\checkmark$ | Zone 22  | x |
| or roova/230v/12v are included.                                                       | Lono L |              | Lono LL  |   |

Primary as well as secondary protections are provided. The entire box is assembled and wired.

This box is being tailor-made assembled under our ASSEMBL-Y certificate.

#### Specifications

| -                      |                                          |
|------------------------|------------------------------------------|
| Protection             | IP65                                     |
| Material               | solid rubber with metal frame            |
| Cable entry            | 3 m rubber cable 3 x 2,5 mm <sup>2</sup> |
|                        | with plug 230V 1P+N+E                    |
| Output                 | - 2 sockets 12V 2P                       |
|                        | - 1 socket 230V 1P+N+E (troughwiring)    |
| Transformer            | 2x 100VA 230V/12V                        |
| Protection transformer | primary and secondary                    |
| Ambiant temperature    | -10°C - +40°C                            |
| * Note                 | sockets and plugs ATX (= brand)          |
|                        | Other brands on request.                 |