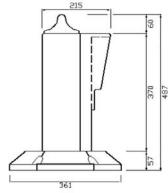

th metal frame            |
| Cable entry            | 3 m rubber cable 3 x 2,5 mm <sup>2</sup> |
|                        | with plug 230V 1P+N+E                    |
| Output                 | - 2 sockets 12V 2P                       |
|                        | - 1 socket 230V 1P+N+E (troughwiring)    |
| Transformer            | 2x 100VA 230V/12V                        |
| Protection transformer | primary and secondary                    |
| Ambiant temperature    | -10°C - +40°C                            |
| * Note                 | sockets and plugs ATX (= brand)          |
|                        | Other brands on request.                 |



### Ordering data

| Code   |
|--------|
| Y11138 |

Туре construction site box type E80, fixed and wired

### **Dimensional sketches**