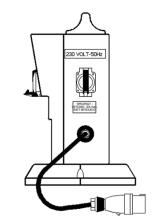

# 2 Standard construction site box - type Y11138

Explosion proof construction site box type E80 in solid rubber (impact-, oil-, acid- and heat-resistant) with handle and base.

## (Ex) II 2 G Ex d e m IIC T4 Gb

DEKRA15ATEX0080

| The construction site box is equipped: on the entry with a 3 m rubber cable           | Zone 0 | x            | Zone 20  | X |
|---------------------------------------------------------------------------------------|--------|--------------|----------|---|
| 3 x 2,5 mm <sup>2</sup> with a 230V plug, 1P + N + E and on the output with 2 sockets | Zone o |              | 20110 20 |   |
| 12V, 2P and 1 socket 230V, 1P + N + E (= throughwired). Two transformers              | Zone 1 | $\checkmark$ | Zone 21  | × |
| of 100VA/230V/12V are included.                                                       | Zone 2 | $\checkmark$ | Zone 22  | x |
| or roova/230v/12v are included.                                                       | Lono L |              | Lono LL  |   |

#### Specifications

| -                      |                                          |
|------------------------|------------------------------------------|
| Protection             | IP65                                     |
| Material               | solid rubber with metal frame            |
| Cable entry            | 3 m rubber cable 3 x 2,5 mm <sup>2</sup> |
|                        | with plug 230V 1P+N+E                    |
| Output                 | - 2 sockets 12V 2P                       |
|                        | - 1 socket 230V 1P+N+E (troughwiring)    |
| Transformer            | 2x 100VA 230V/12V                        |
| Protection transformer | primary and secondary                    |
| Ambiant temperature    | -10°C - +40°C                            |
| * Note                 | sockets and plugs ATX (= brand)          |
|                        | Other brands on request.                 |