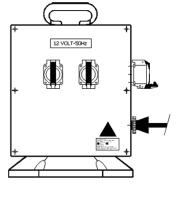

## (Ex) II 2 G Ex d e m IIC T4 Gb

DEKRA15ATEX0080

| The construction site box is equipped: on the entry with a 3 m rubber cable           | Zone 0 | x            | Zone 20  | X |
|---------------------------------------------------------------------------------------|--------|--------------|----------|---|
| 3 x 2,5 mm <sup>2</sup> with a 230V plug, 1P + N + E and on the output with 2 sockets | Zone o |              | 20110 20 |   |
| 12V, 2P and 1 socket 230V, 1P + N + E (= throughwired). Two transformers              | Zone 1 | $\checkmark$ | Zone 21  | × |
| of 100VA/230V/12V are included.                                                       | Zone 2 | $\checkmark$ | Zone 22  | x |
| or roova/230v/12v are included.                                                       | Lono L |              | Lono LL  |   |

#### Specifications

| -                      |                                          |
|------------------------|------------------------------------------|
| Protection             | IP65                                     |
| Material               | solid rubber with metal frame            |
| Cable entry            | 3 m rubber cable 3 x 2,5 mm <sup>2</sup> |
|                        | with plug 230V 1P+N+E                    |
| Output                 | - 2 sockets 12V 2P                       |
|                        | - 1 socket 230V 1P+N+E (troughwiring)    |
| Transformer            | 2x 100VA 230V/12V                        |
| Protection transformer | primary and secondary                    |
| Ambiant temperature    | -10°C - +40°C                            |
| * Note                 | sockets and plugs ATX (= brand)          |
|                        | Other brands on request.                 |